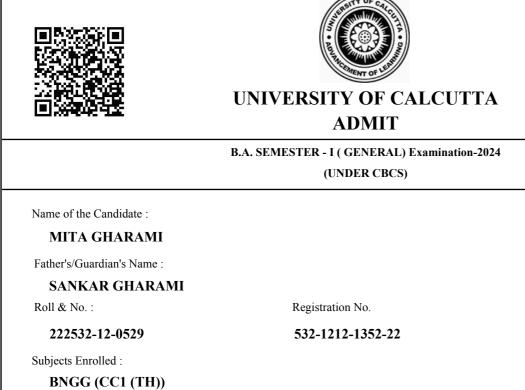

Date of Printing :

13/03/2025

5321689

532/1802415519/0006

5322086

| UNIVERSITY O                                                                        | OF CALCUTTA                                                                                                                  |                                              |                                                                           |  |  |  |  |
|-------------------------------------------------------------------------------------|------------------------------------------------------------------------------------------------------------------------------|----------------------------------------------|---------------------------------------------------------------------------|--|--|--|--|
| ADMIT                                                                               |                                                                                                                              |                                              |                                                                           |  |  |  |  |
| B.A. SEMESTER - I ( GEN                                                             | NERAL) Examination-2024                                                                                                      |                                              |                                                                           |  |  |  |  |
| (UNDEF                                                                              | R CBCS)                                                                                                                      |                                              |                                                                           |  |  |  |  |
| Name of the Candidate :                                                             |                                                                                                                              |                                              |                                                                           |  |  |  |  |
| PRETHA MONDAL                                                                       |                                                                                                                              |                                              |                                                                           |  |  |  |  |
| Father's/Guardian's Name :                                                          |                                                                                                                              |                                              |                                                                           |  |  |  |  |
| AJIT MONDAL                                                                         |                                                                                                                              |                                              |                                                                           |  |  |  |  |
| Roll & No. : Registration No.                                                       | ).                                                                                                                           |                                              |                                                                           |  |  |  |  |
| 222532-12-0077 532-1211-23                                                          | 47-22                                                                                                                        |                                              | 2.                                                                        |  |  |  |  |
| Subjects Enrolled :                                                                 |                                                                                                                              |                                              |                                                                           |  |  |  |  |
| SOCG (CC1 (TH))                                                                     |                                                                                                                              |                                              |                                                                           |  |  |  |  |
| Pretho Mondau                                                                       |                                                                                                                              |                                              |                                                                           |  |  |  |  |
| Name of the College :                                                               |                                                                                                                              |                                              |                                                                           |  |  |  |  |
| DHRUBA CHAND HALDER COLLEGE                                                         |                                                                                                                              |                                              |                                                                           |  |  |  |  |
| Examination Center : ** (523)                                                       |                                                                                                                              |                                              |                                                                           |  |  |  |  |
| SUSHIL KAR COLLEGE                                                                  |                                                                                                                              |                                              |                                                                           |  |  |  |  |
| GHOSHPUR,P.O.CHAMPAHATI<br>SOUTH 24PGS-743330                                       | Ph: 03218-260                                                                                                                | 005/201034                                   |                                                                           |  |  |  |  |
| SCHEDULE FOR EXAMINATION                                                            | N IN THEORETICAL P                                                                                                           | APERS **                                     |                                                                           |  |  |  |  |
| Examination Examination Subject Course<br>Day & Date Starting Code Code<br>Time ++  | Course<br>Name                                                                                                               | Number of<br>Answer<br>book(s)<br>to be used | Signature of the<br>invigilator on receipt<br>of the answer script/s<br>@ |  |  |  |  |
| Tuesday 08-04-2025 10 A.M. SOCG CC1 INTROD                                          | UCTION TO SOCIOLOGY                                                                                                          | 1                                            |                                                                           |  |  |  |  |
|                                                                                     | 1                                                                                                                            | Juita                                        | •                                                                         |  |  |  |  |
| Signature of the Principal/TIC/OIC of the College with Seal                         |                                                                                                                              | oller of Examinative<br>versity of Calcu     |                                                                           |  |  |  |  |
| ** Subject to unavoidable changes<br>++ In no circumstances subject/s to be altered | N.B. Please follow University<br>Dated 30/07/2024 in www.cu<br>respective college portal for<br>Invigilator / Examination ce | exam.net / www.<br>instructions to E         | caluniv.ac.in /                                                           |  |  |  |  |

Date of Printing :

532/1802410126/0007

UNIVERSITY OF CALCUTTA ADMIT

| B.A. SI                                                                             |                                                                                                                             | NERAL) Examination-2024<br>R CBCS)    |                                              |                                                                           |
|-------------------------------------------------------------------------------------|-----------------------------------------------------------------------------------------------------------------------------|---------------------------------------|----------------------------------------------|---------------------------------------------------------------------------|
| Name of the Candidate :<br>BEAUTY HALDER                                            |                                                                                                                             |                                       |                                              |                                                                           |
| Father's/Guardian's Name :                                                          |                                                                                                                             |                                       |                                              |                                                                           |
| BARUN HALDER                                                                        |                                                                                                                             |                                       |                                              |                                                                           |
| Roll & No. :                                                                        | Registration No                                                                                                             | ).                                    | 1                                            | 0 0                                                                       |
| 222532-12-0085 532-1211-23                                                          |                                                                                                                             | 365-22                                |                                              |                                                                           |
| Subjects Enrolled :                                                                 |                                                                                                                             |                                       | T                                            | M                                                                         |
| ENGG (CC1 (TH))                                                                     |                                                                                                                             |                                       | 1                                            |                                                                           |
| Name of the College :                                                               |                                                                                                                             |                                       | Beores                                       | ty Holder                                                                 |
| DHRUBA CHAND HALDER COL                                                             | LEGE                                                                                                                        |                                       |                                              |                                                                           |
| Examination Center : ** (523)                                                       |                                                                                                                             |                                       |                                              |                                                                           |
| SUSHIL KAR COLLEGE<br>GHOSHPUR,P.O.CHAMPAHATI<br>SOUTH 24PGS-743330                 |                                                                                                                             | Ph: 03218-260                         | 0005/201034                                  |                                                                           |
| SCHEDULE FOR                                                                        | EXAMINATION                                                                                                                 | N IN THEORETICAL I                    | PAPERS **                                    |                                                                           |
| Examination Examination Subject<br>Day & Date Starting Code<br>Time ++              | Course<br>Code                                                                                                              | Course<br>Name                        | Number of<br>Answer<br>book(s)<br>to be used | Signature of the<br>invigilator on receipt<br>of the answer script/s<br>@ |
| Thursday 17-04-2025 10 A.M. ENGG                                                    | CC1 POETR                                                                                                                   | Y & SHORTSTORY                        | 1                                            |                                                                           |
|                                                                                     |                                                                                                                             | 41                                    | Anta                                         | •                                                                         |
| Signature of the Principal/TIC/OIC of the College                                   | with Seal                                                                                                                   |                                       | coller of Examinat<br>versity of Calcu       |                                                                           |
| ** Subject to unavoidable changes<br>++ In no circumstances subject/s to be altered | N.B. Please follow Universit<br>Dated 30/07/2024 in www.cu<br>respective college portal for<br>Invigilator / Examination co | iexam.net / www.<br>instructions to E | caluniv.ac.in /                              |                                                                           |

Date of Printing :

13/03/2025

5322104

\*\* Subject to unavoidable changes ++ In no circumstances subject/s to be altered

Date of Printing :

13/03/2025

Invigilator / Examination centre.

Dated 30/07/2024 in www.cuexam.net / www.caluniv.ac.in /