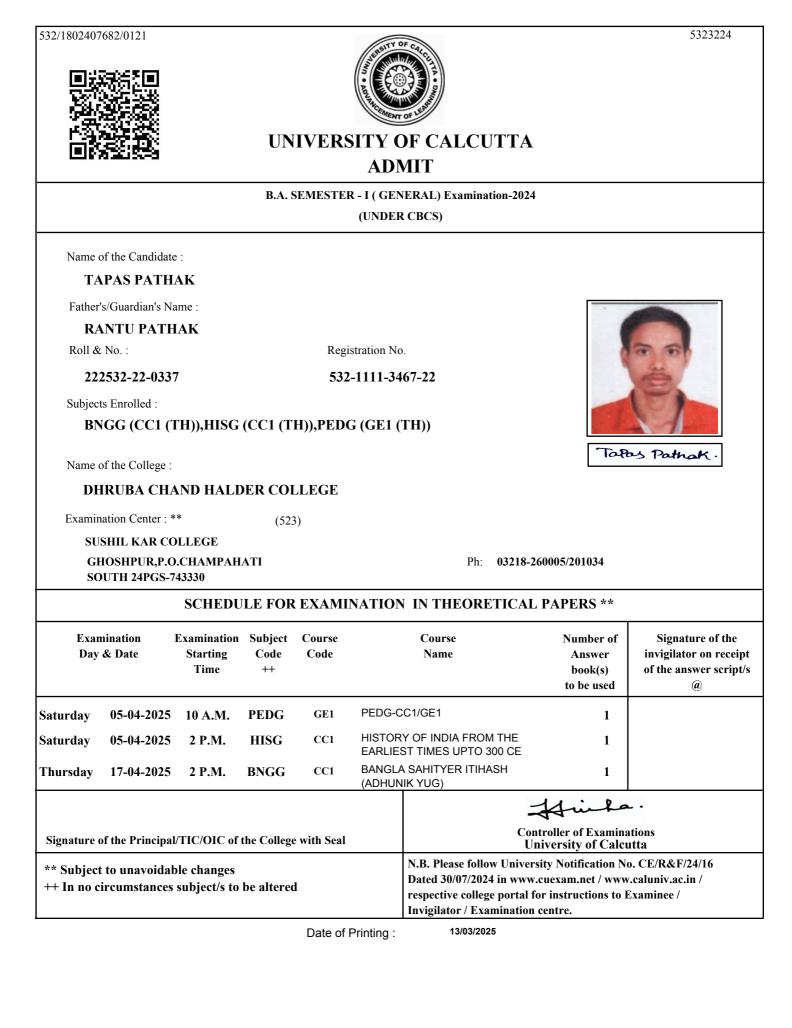

Date of Printing :

532/1802410126/0007

UNIVERSITY OF CALCUTTA ADMIT

| B.A. SI                                                                             |                                                                                                                             | NERAL) Examination-2024<br>R CBCS)    |                                              |                                                                           |
|-------------------------------------------------------------------------------------|-----------------------------------------------------------------------------------------------------------------------------|---------------------------------------|----------------------------------------------|---------------------------------------------------------------------------|
| Name of the Candidate :<br>BEAUTY HALDER                                            |                                                                                                                             |                                       |                                              |                                                                           |
| Father's/Guardian's Name :                                                          |                                                                                                                             |                                       |                                              |                                                                           |
| BARUN HALDER                                                                        |                                                                                                                             |                                       |                                              |                                                                           |
| Roll & No. :                                                                        | Registration No                                                                                                             | ).                                    | 1                                            | 0 0                                                                       |
| 222532-12-0085 532-1211-23                                                          |                                                                                                                             | 365-22                                |                                              |                                                                           |
| Subjects Enrolled :                                                                 |                                                                                                                             |                                       | T                                            | M                                                                         |
| ENGG (CC1 (TH))                                                                     |                                                                                                                             |                                       | 1                                            |                                                                           |
| Name of the College :                                                               |                                                                                                                             |                                       | Beores                                       | ty Holder                                                                 |
| DHRUBA CHAND HALDER COL                                                             | LEGE                                                                                                                        |                                       |                                              |                                                                           |
| Examination Center : ** (523)                                                       |                                                                                                                             |                                       |                                              |                                                                           |
| SUSHIL KAR COLLEGE<br>GHOSHPUR,P.O.CHAMPAHATI<br>SOUTH 24PGS-743330                 |                                                                                                                             | Ph: 03218-260                         | 0005/201034                                  |                                                                           |
| SCHEDULE FOR                                                                        | EXAMINATION                                                                                                                 | N IN THEORETICAL I                    | PAPERS **                                    |                                                                           |
| Examination Examination Subject<br>Day & Date Starting Code<br>Time ++              | Course<br>Code                                                                                                              | Course<br>Name                        | Number of<br>Answer<br>book(s)<br>to be used | Signature of the<br>invigilator on receipt<br>of the answer script/s<br>@ |
| Thursday 17-04-2025 10 A.M. ENGG                                                    | CC1 POETR                                                                                                                   | Y & SHORTSTORY                        | 1                                            |                                                                           |
|                                                                                     |                                                                                                                             | 41                                    | Anta                                         | •                                                                         |
| Signature of the Principal/TIC/OIC of the College                                   | with Seal                                                                                                                   |                                       | coller of Examinat<br>versity of Calcu       |                                                                           |
| ** Subject to unavoidable changes<br>++ In no circumstances subject/s to be altered | N.B. Please follow Universit<br>Dated 30/07/2024 in www.cu<br>respective college portal for<br>Invigilator / Examination co | iexam.net / www.<br>instructions to E | caluniv.ac.in /                              |                                                                           |

Date of Printing :

13/03/2025

5322104

\*\* Subject to unavoidable changes ++ In no circumstances subject/s to be altered

Date of Printing :

13/03/2025

Invigilator / Examination centre.

Dated 30/07/2024 in www.cuexam.net / www.caluniv.ac.in /