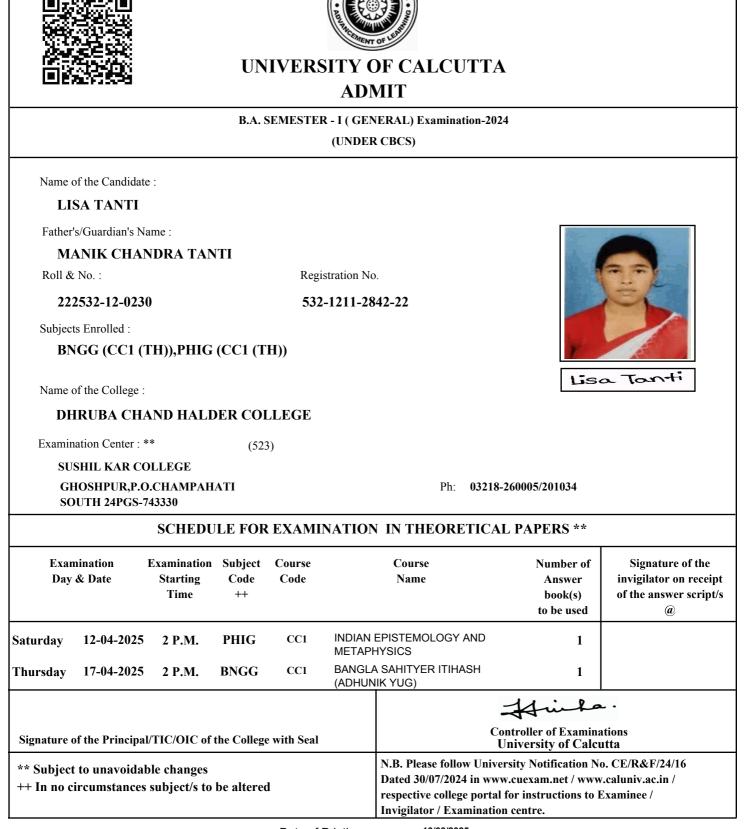

| NTRODUCTION TO SOCIOL         | OGY 1                                                                             |                                                                           |  |
| Signature of the Principal/TIC/OIC of the College with Seal                         |                               | Controller of Examina<br>University of Calcu                                      | itions                                                                    |  |
| ** Subject to unavoidable changes<br>++ In no circumstances subject/s to be altered | Dated 30/07/2024 in           | Iniversity Notification No<br>www.cuexam.net / www<br>ortal for instructions to I | o. CE/R&F/24/16<br>.caluniv.ac.in /                                       |  |

Date of Printing :









# UNIVERSITY OF CALCUTTA ADMIT

| B.A. SEMESTER - I (GENERAL) Examination-2024                |                 |                |                  |                                                  |                     |                                            |  |
|-------------------------------------------------------------|-----------------|----------------|------------------|--------------------------------------------------|---------------------|--------------------------------------------|--|
| (UNDER CBCS)                                                |                 |                |                  |                                                  |                     |                                            |  |
| Name of the Candidate :