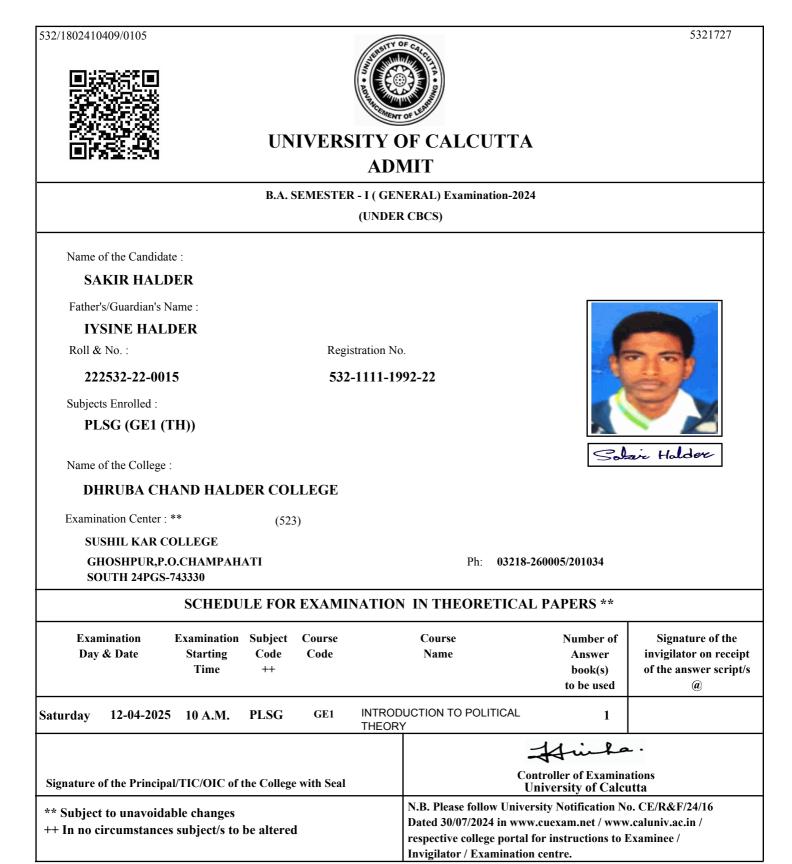

# B.A. SEMESTER - I (GENERAL) Examination-2024

(UNDER CBCS)

Name of the Candidate :

SUMAIYA SARDAR

Father's/Guardian's Name :

ABDUL MANNAN SARDAR

Roll & No. :

212532-12-1305

Registration No.

532-1215-2192-21

BNGG (CC1 (TU))

Name of the College :