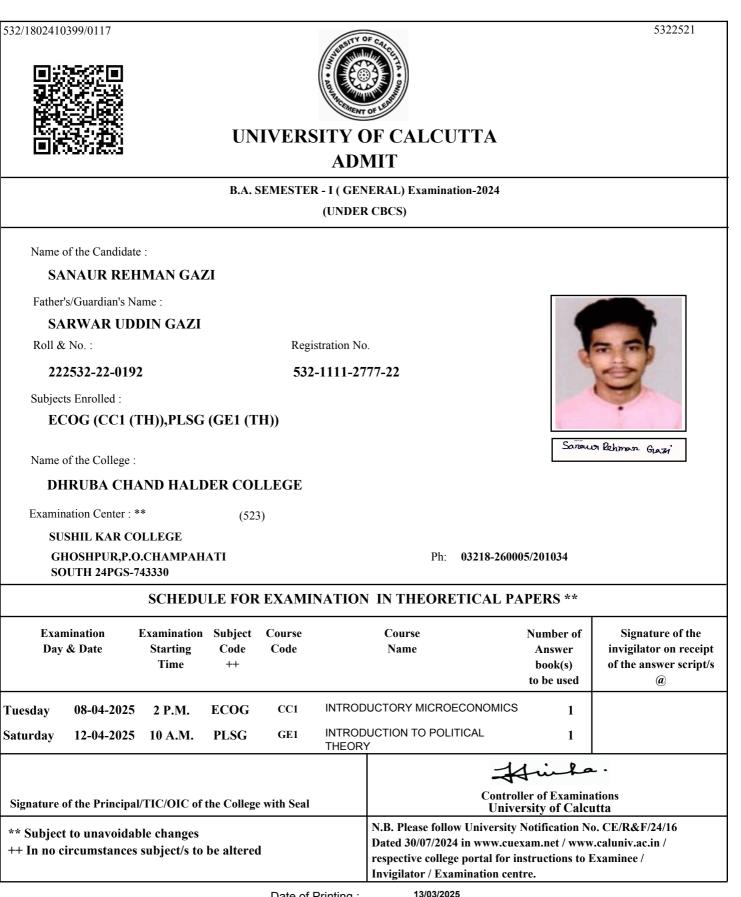

# UNIVERSITY OF CALCUTTA ADMIT

#### B.A. SEMESTER - I (GENERAL) Examination-2024

(UNDER CBCS)

Name of the Candidate :

SOURAV SARDAR

Father's/Guardian's Name :

#### PRAFULLA SARDAR

Roll & No. :

#### 212532-22-0586

Registration No. **532-1112-1786-21** 

Subjects Enrolled :

## BNGG (CC1 (TU))

Name of the College :

### DHRUBA CHAND HALDER COLLEGE

|                                                                                     | SCHEDULE FOR E                               | XAMINATION                                                                | IN THEORET          | ICAL PAPERS **                                                                                          |                  |
|-------------------------------------------------------------------------------------|----------------------------------------------|---------------------------------------------------------------------------|---------------------|---------------------------------------------------------------------------------------------------------|------------------|
| Examination E<br>Day & Date                                                         | Number of<br>Answer<br>book(s)<br>to be used | Signature of the<br>invigilator on receipt<br>of the answer script/s<br>@ |                     |                                                                                                         |                  |
| Signature of the Principal/                                                         | ΓIC/OIC of the College wi                    | ith Seal                                                                  |                     | Controller of Examina<br>University of Calcu                                                            |                  |
| ** Subject to unavoidable changes<br>++ In no circumstances subject/s to be altered |                                              |                                                                           | Dated 30/07/2024 in | University Notification No<br>n www.cuexam.net / www<br>oortal for instructions to E<br>ination centre. | .caluniv.ac.in / |

Date of Printing :

532/1802407896/0005

UNIVERSITY OF CALCUTTA ADMIT

| B.A. SEMESTER - I ( GENERAL) Examination-2024                                      |                                                        |                                                             |                                                                           |  |  |
|------------------------------------------------------------------------------------|--------------------------------------------------------|-------------------------------------------------------------|---------------------------------------------------------------------------|--|--|
|                                                                                    | (UNDER CBCS)                                           |                                                             |                                                                           |  |  |
| Name of the Candidate :                                                            |                                                        |                                                             |                                                                           |  |  |
| SAPTAMI DAS                                                                        |                                                        |                                                             |                                                                           |  |  |
| Father's/Guardian's Name :                                                         |                                                        |                                                             |                                                                           |  |  |
| SAHADEV DAS                                                                        |                                                        |                                                             |                                                                           |  |  |
| Roll & No. : Re                                                                    | egistration No.                                        |                                                             |                                                                           |  |  |
| 222532-12-0009 55                                                                  | 32-1211-1954-22                                        |                                                             | 2                                                                         |  |  |
| Subjects Enrolled :                                                                |                                                        | 1                                                           | Solar.                                                                    |  |  |
| HISG (CC1 (TH))                                                                    |                                                        |                                                             | THAT A                                                                    |  |  |
| Name of the College :                                                              |                                                        | Sig                                                         | tome Dgs                                                                  |  |  |
| DHRUBA CHAND HALDER COLLEGE                                                        |                                                        |                                                             |                                                                           |  |  |
| Examination Center : ** (523)                                                      |                                                        |                                                             |                                                                           |  |  |
| SUSHIL KAR COLLEGE                                                                 |                                                        |                                                             |                                                                           |  |  |
| GHOSHPUR,P.O.CHAMPAHATI<br>SOUTH 24PGS-743330                                      | Ph: <b>032</b>                                         | 18-260005/201034                                            |                                                                           |  |  |
| SCHEDULE FOR EXAM                                                                  | IINATION IN THEORETIC                                  | CAL PAPERS **                                               |                                                                           |  |  |
| Examination Examination Subject Course<br>Day & Date Starting Code Code<br>Time ++ | Course<br>Name                                         | Number of<br>Answer<br>book(s)<br>to be used                | Signature of the<br>invigilator on receipt<br>of the answer script/s<br>@ |  |  |
| Saturday 05-04-2025 2 P.M. HISG CC1                                                | HISTORY OF INDIA FROM THE<br>EARLIEST TIMES UPTO 300 C | 1                                                           |                                                                           |  |  |
|                                                                                    |                                                        | Hink                                                        |                                                                           |  |  |
| Signature of the Principal/TIC/OIC of the College with Sea                         | al                                                     | Controller of Examina<br>University of Calcu                | tions                                                                     |  |  |
| ** Subject to unavoidable changes                                                  |                                                        | N.B. Please follow University Notification No. CE/R&F/24/16 |                                                                           |  |  |
| ++ In no circumstances subject/s to be altered                                     |                                                        | ww.cuexam.net / www<br>tal for instructions to <b>F</b>     |                                                                           |  |  |
|                                                                                    | Invigilator / Examina                                  |                                                             |                                                                           |  |  |