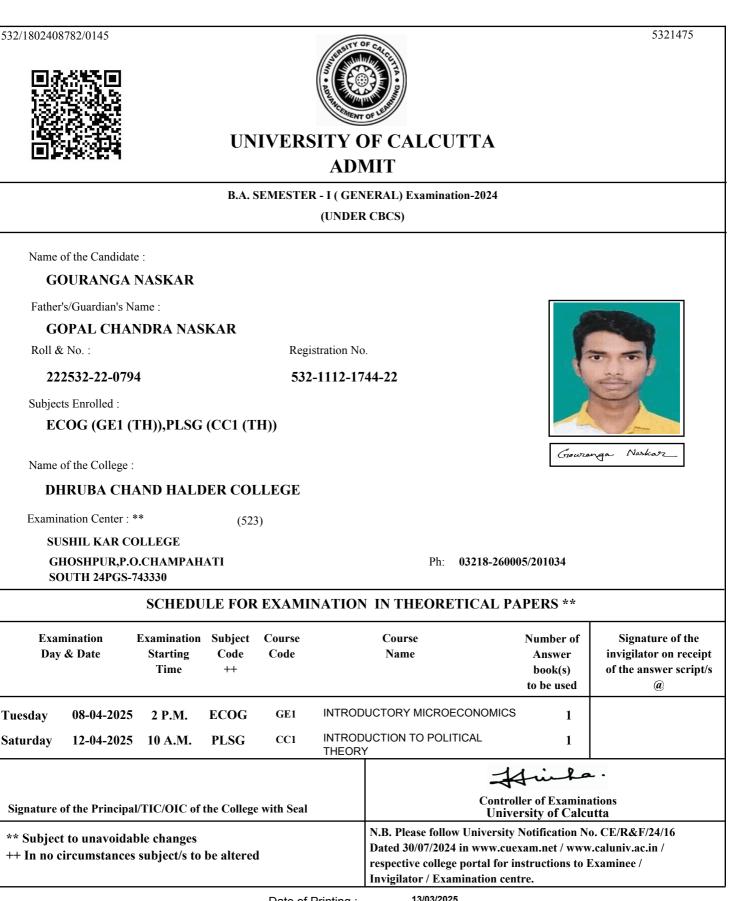

# UNIVERSITY OF CALCUTTA ADMIT

#### B.A. SEMESTER - I (GENERAL) Examination-2024

(UNDER CBCS)

Name of the Candidate :

SOURAV SARDAR

Father's/Guardian's Name :

#### PRAFULLA SARDAR

Roll & No. :

#### 212532-22-0586

Registration No. **532-1112-1786-21** 

Subjects Enrolled :

## BNGG (CC1 (TU))

Name of the College :

### DHRUBA CHAND HALDER COLLEGE

|                                                                                     | SCHEDULE FOR E                               | XAMINATION                                                                | IN THEORET          | ICAL PAPERS **                                                                                          |                  |
|-------------------------------------------------------------------------------------|----------------------------------------------|---------------------------------------------------------------------------|---------------------|---------------------------------------------------------------------------------------------------------|------------------|
| Examination E<br>Day & Date                                                         | Number of<br>Answer<br>book(s)<br>to be used | Signature of the<br>invigilator on receipt<br>of the answer script/s<br>@ |                     |                                                                                                         |                  |
| Signature of the Principal/                                                         | ΓIC/OIC of the College wi                    | ith Seal                                                                  |                     | Controller of Examina<br>University of Calcu                                                            |                  |
| ** Subject to unavoidable changes<br>++ In no circumstances subject/s to be altered |                                              |                                                                           | Dated 30/07/2024 in | University Notification No<br>n www.cuexam.net / www<br>oortal for instructions to E<br>ination centre. | .caluniv.ac.in / |

Date of Printing :

532/1802407896/0005

UNIVERSITY OF CALCUTTA ADMIT

| B.A. SEMESTER - I ( GENERAL) Examination-2024                                      |                                                        |                                                             |                                                                           |  |  |
|------------------------------------------------------------------------------------|--------------------------------------------------------|-------------------------------------------------------------|---------------------------------------------------------------------------|--|--|
|                                                                                    | (UNDER CBCS)                                           |                                                             |                                                                           |  |  |
| Name of the Candidate :                                                            |                                                        |                                                             |                                                                           |  |  |
| SAPTAMI DAS                                                                        |                                                        |                                                             |                                                                           |  |  |
| Father's/Guardian's Name :                                                         |                                                        |                                                             |                                                                           |  |  |
| SAHADEV DAS                                                                        |                                                        |                                                             |                                                                           |  |  |
| Roll & No. : Re                                                                    | egistration No.                                        |                                                             |                                                                           |  |  |
| 222532-12-0009 55                                                                  | 32-1211-1954-22                                        |                                                             | 2                                                                         |  |  |
| Subjects Enrolled :                                                                |                                                        | 1                                                           | Solar.                                                                    |  |  |
| HISG (CC1 (TH))                                                                    |                                                        |                                                             | THAT A                                                                    |  |  |
| Name of the College :                                                              |                                                        | Sig                                                         | tome Dgs                                                                  |  |  |
| DHRUBA CHAND HALDER COLLEGE                                                        |                                                        |                                                             |                                                                           |  |  |
| Examination Center : ** (523)                                                      |                                                        |                                                             |                                                                           |  |  |
| SUSHIL KAR COLLEGE                                                                 |                                                        |                                                             |                                                                           |  |  |
| GHOSHPUR,P.O.CHAMPAHATI<br>SOUTH 24PGS-743330                                      | Ph: <b>032</b>                                         | 18-260005/201034                                            |                                                                           |  |  |
| SCHEDULE FOR EXAM                                                                  | IINATION IN THEORETIC                                  | CAL PAPERS **                                               |                                                                           |  |  |
| Examination Examination Subject Course<br>Day & Date Starting Code Code<br>Time ++ | Course<br>Name                                         | Number of<br>Answer<br>book(s)<br>to be used                | Signature of the<br>invigilator on receipt<br>of the answer script/s<br>@ |  |  |
| Saturday 05-04-2025 2 P.M. HISG CC1                                                | HISTORY OF INDIA FROM THE<br>EARLIEST TIMES UPTO 300 C | 1                                                           |                                                                           |  |  |
|                                                                                    |                                                        | Hink                                                        |                                                                           |  |  |
| Signature of the Principal/TIC/OIC of the College with Sea                         | al                                                     | Controller of Examina<br>University of Calcu                | tions                                                                     |  |  |
| ** Subject to unavoidable changes                                                  |                                                        | N.B. Please follow University Notification No. CE/R&F/24/16 |                                                                           |  |  |
| ++ In no circumstances subject/s to be altered                                     |                                                        | ww.cuexam.net / www<br>tal for instructions to <b>F</b>     |                                                                           |  |  |
|                                                                                    | Invigilator / Examina                                  |                                                             |                                                                           |  |  |