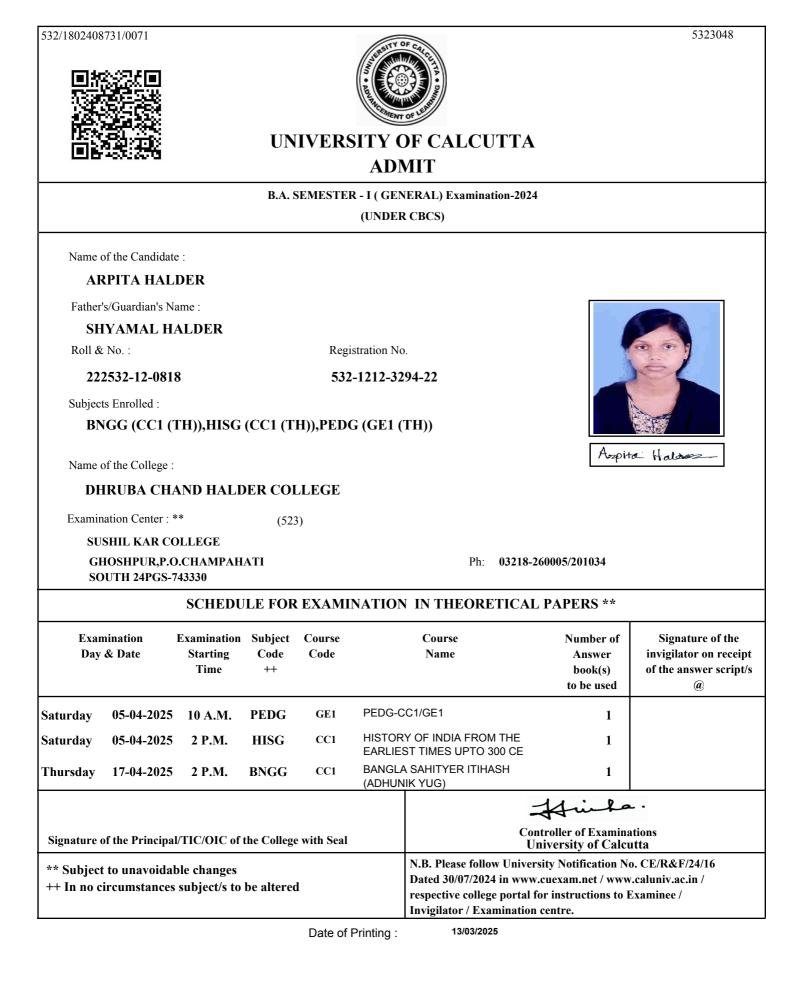

|  |  |  |  |

Date of Printing :



5323062

| 532/180240                    |                                                                  |                                 |                       |                | SITY OF CALCUTTA<br>ADMIT<br>R - I (GENERAL) Examination-2024<br>(UNDER CBCS)                                                                                                                                            |