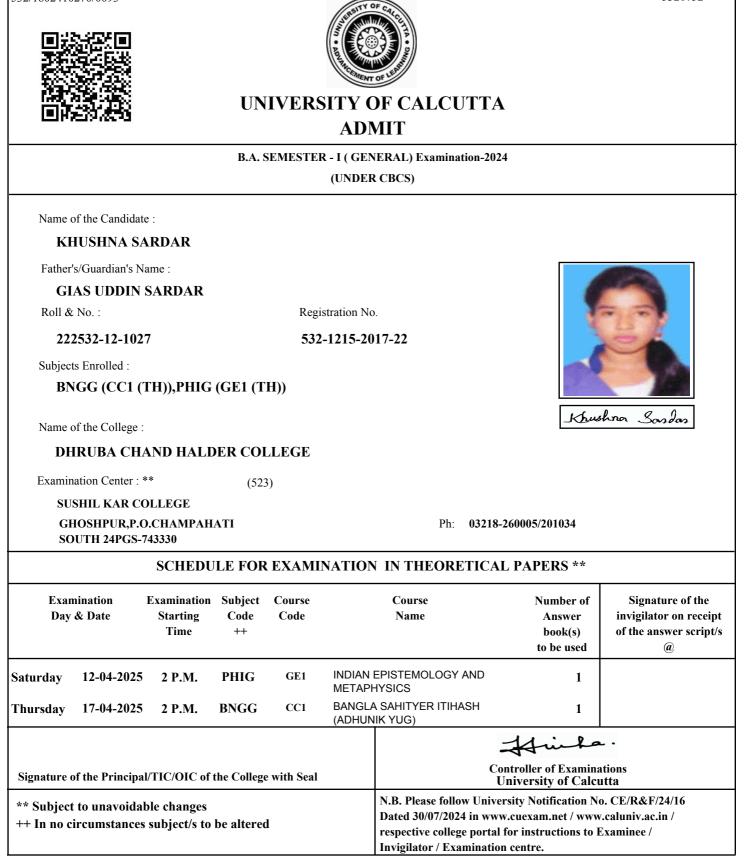

# UNIVERSITY OF CALCUTTA ADMIT

#### B.A. SEMESTER - I (GENERAL) Examination-2024

(UNDER CBCS)

Name of the Candidate :

SOURAV SARDAR

Father's/Guardian's Name :

#### PRAFULLA SARDAR

Roll & No. :

#### 212532-22-0586

Registration No. **532-1112-1786-21** 

Subjects Enrolled :

## BNGG (CC1 (TU))

Name of the College :

### DHRUBA CHAND HALDER COLLEGE

|                                                                                     | SCHEDULE FOR E                               | XAMINATION                                                                | IN THEORET          | ICAL PAPERS **                                                                                          |                  |
|-------------------------------------------------------------------------------------|----------------------------------------------|---------------------------------------------------------------------------|---------------------|---------------------------------------------------------------------------------------------------------|------------------|
| Examination E<br>Day & Date                                                         | Number of<br>Answer<br>book(s)<br>to be used | Signature of the<br>invigilator on receipt<br>of the answer script/s<br>@ |                     |                                                                                                         |                  |
| Signature of the Principal/                                                         | ΓIC/OIC of the College wi                    | ith Seal                                                                  |                     | Controller of Examina<br>University of Calcu                                                            |                  |
| ** Subject to unavoidable changes<br>++ In no circumstances subject/s to be altered |                                              |                                                                           | Dated 30/07/2024 in | University Notification No<br>n www.cuexam.net / www<br>oortal for instructions to E<br>ination centre. | .caluniv.ac.in / |

Date of Printing :

532/1802407896/0005

UNIVERSITY OF CALCUTTA ADMIT

| B.A. SEMESTER - I ( GENERAL) Examination-2024                                      |                                                        |                                                             |                                                                           |  |  |
|------------------------------------------------------------------------------------|--------------------------------------------------------|-------------------------------------------------------------|---------------------------------------------------------------------------|--|--|
|                                                                                    | (UNDER CBCS)                                           |                                                             |                                                                           |  |  |
| Name of the Candidate :                                                            |                                                        |                                                             |                                                                           |  |  |
| SAPTAMI DAS                                                                        |                                                        |                                                             |                                                                           |  |  |
| Father's/Guardian's Name :                                                         |                                                        |                                                             |                                                                           |  |  |
| SAHADEV DAS                                                                        |                                                        |                                                             |                                                                           |  |  |
| Roll & No. : Re                                                                    | egistration No.                                        |                                                             |                                                                           |  |  |
| 222532-12-0009 55                                                                  | 32-1211-1954-22                                        |                                                             | 2                                                                         |  |  |
| Subjects Enrolled :                                                                |                                                        | 1                                                           | Solar.                                                                    |  |  |
| HISG (CC1 (TH))                                                                    |                                                        |                                                             | THAT A                                                                    |  |  |
| Name of the College :                                                              |                                                        | Sig                                                         | tome Dgs                                                                  |  |  |
| DHRUBA CHAND HALDER COLLEGE                                                        |                                                        |                                                             |                                                                           |  |  |
| Examination Center : ** (523)                                                      |                                                        |                                                             |                                                                           |  |  |
| SUSHIL KAR COLLEGE                                                                 |                                                        |                                                             |                                                                           |  |  |
| GHOSHPUR,P.O.CHAMPAHATI<br>SOUTH 24PGS-743330                                      | Ph: <b>032</b>                                         | 18-260005/201034                                            |                                                                           |  |  |
| SCHEDULE FOR EXAM                                                                  | IINATION IN THEORETIC                                  | CAL PAPERS **                                               |                                                                           |  |  |
| Examination Examination Subject Course<br>Day & Date Starting Code Code<br>Time ++ | Course<br>Name                                         | Number of<br>Answer<br>book(s)<br>to be used                | Signature of the<br>invigilator on receipt<br>of the answer script/s<br>@ |  |  |
| Saturday 05-04-2025 2 P.M. HISG CC1                                                | HISTORY OF INDIA FROM THE<br>EARLIEST TIMES UPTO 300 C | 1                                                           |                                                                           |  |  |
|                                                                                    |                                                        | Hink                                                        |                                                                           |  |  |
| Signature of the Principal/TIC/OIC of the College with Sea                         | al                                                     | Controller of Examina<br>University of Calcu                | tions                                                                     |  |  |
| ** Subject to unavoidable changes                                                  |                                                        | N.B. Please follow University Notification No. CE/R&F/24/16 |                                                                           |  |  |
| ++ In no circumstances subject/s to be altered                                     |                                                        | ww.cuexam.net / www<br>tal for instructions to <b>F</b>     |                                                                           |  |  |
|                                                                                    | Invigilator / Examina                                  |                                                             |                                                                           |  |  |