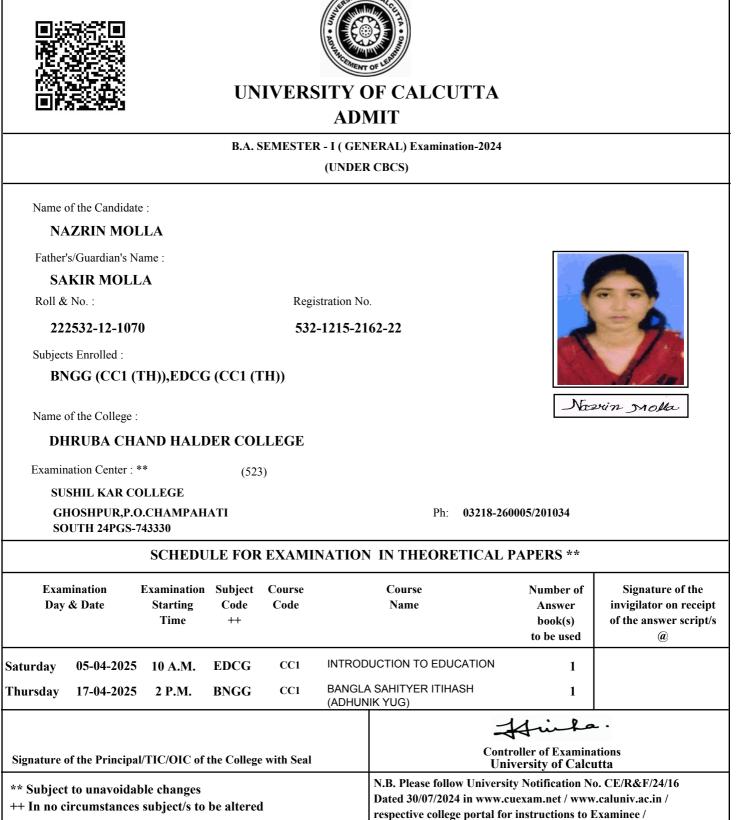

# B.A. SEMESTER - I (GENERAL) Examination-2024

(UNDER CBCS)

Name of the Candidate :

SUMAIYA SARDAR

Father's/Guardian's Name :

ABDUL MANNAN SARDAR

Roll & No. :

212532-12-1305

Registration No.

532-1215-2192-21

BNGG (CC1 (TU))

Name of the College :

### DHRUBA CHAND HALDER COLLEGE

| SCHEDULE FOR EXAMINATION IN THEORETICAL PAPERS ** |                                 |                       |                     |                                                                                   |                                              |                                                                           |
|---------------------------------------------------|---------------------------------|-----------------------|---------------------|-----------------------------------------------------------------------------------|----------------------------------------------|---------------------------------------------------------------------------|
| Examination<br>Day & Date                         | Examination<br>Starting<br>Time | Subject<br>Code<br>++ | Course<br>Code      | Course<br>Name                                                                    | Number of<br>Answer<br>book(s)<br>to be used | Signature of the<br>invigilator on receipt<br>of the answer script/s<br>@ |
| Signature of the Princ                            | ipal/TIC/OIC of t               | he College            | e with Seal         |                                                                                   | Controller of Examina<br>University of Calcu |                                                                           |
| ++ In no circumstances subject/s to be altered    |                                 |                       | Dated 30/07/2024 in | Iniversity Notification No<br>www.cuexam.net / www<br>ortal for instructions to E | o. CE/R&F/24/16<br>.caluniv.ac.in /          |                                                                           |